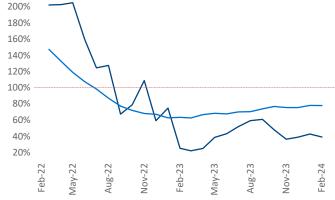

Employment in North Central Florida has grown by 1.6% ▲ over the past 12 months, while hourly wages have risen by 9.1% ▲ YoY to \$29.22 according to the *Bureau of Labor Statistics*.

Units Under Construction as % of Stock

Rent Growth YoY

Absorbed Completions T12