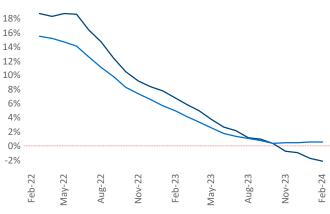

Employment in North Central Florida has grown by 1.6% ▲ over the past 12 months, while hourly wages have risen by 9.1% ▲ YoY to \$29.22 according to the *Bureau of Labor Statistics*.

Units Under Construction as % of Stock