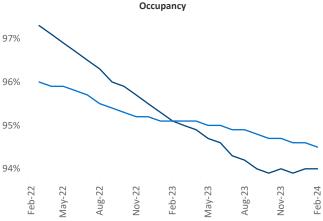

Employment in North Central Florida has grown by 1.6% ▲ over the past 12 months, while hourly wages have risen by 9.1% ▲ YoY to \$29.22 according to the *Bureau of Labor Statistics*.

Units Under Construction as % of Stock