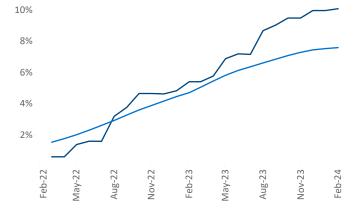

New lease asking **rents** are at \$1,458, down -2.1% ▼ from the previous year placing North Central Florida at 109th overall in year-over-year rent growth.

Multifamily housing **demand** has been positive with **722** ▲ net units absorbed over the past twelve months. This is up **375** ▲ units from the previous year's gain of **347** ▲ absorbed units.

Rent Growth YoY

Absorbed Completions T12