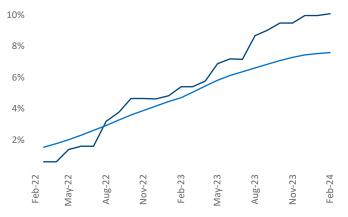

New lease asking **rents** are at **\$1,458**, down **-2.1%** ▼ from the previous year placing North Central Florida at **109th** overall in year-over-year rent growth.

Multifamily housing **demand** has been positive with **722** ▲ net units absorbed over the past twelve months. This is up **375** ▲ units from the previous year's gain of **347** ▲ absorbed units.