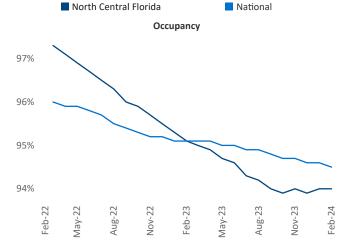

New lease asking **rents** are at **\$1,458**, down **-2.1%** ▼ from the previous year placing North Central Florida at **109th** overall in year-over-year rent growth.

Multifamily housing **demand** has been positive with **722** ▲ net units absorbed over the past twelve months. This is up **375** ▲ units from the previous year's gain of **347** ▲ absorbed units.