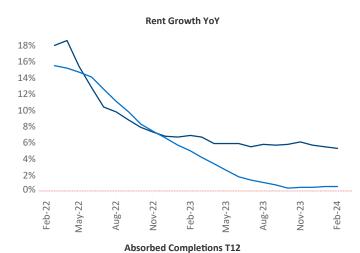

New lease asking **rents** are at **\$4,452**, up **5.3%** ★ from the previous year placing New York at **9th** overall in year-over-year rent growth.

Multifamily housing **demand** has been positive with **7,463** ▲ net units absorbed over the past twelve months. This is up **560** ▲ units from the previous year's gain of **6,903** ▲ absorbed units.