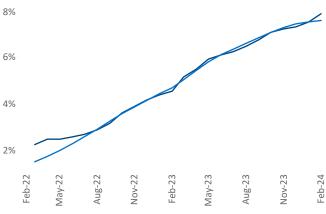

Contacts

Jeff Adler Vice President Jeff.Adler@yardi.com Razvan Cimpean SEO Engineer Razvan-I.Cimpean@yardi.com New York February 2024

**New York** is the **3rd** largest multifamily market with **599,877** completed units and **135,619** units in development, **47,213** of which have already broken ground.