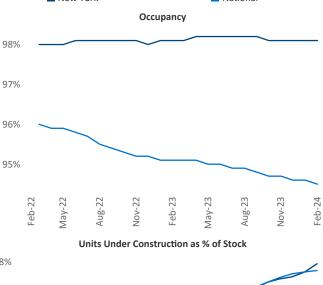

New lease asking **rents** are at **\$4,452**, up **5.3%** ★ from the previous year placing New York at **9th** overall in year-over-year rent growth.

Multifamily housing **demand** has been positive with **7,463** ▲ net units absorbed over the past twelve months. This is up **560** ▲ units from the previous year's gain of **6,903** ▲ absorbed units.

Employment in New York has grown by 0.9% ▲ over the past 12 months, while hourly wages have risen by 1.4% ▲ YoY to \$39.53 according to the *Bureau of Labor Statistics*.