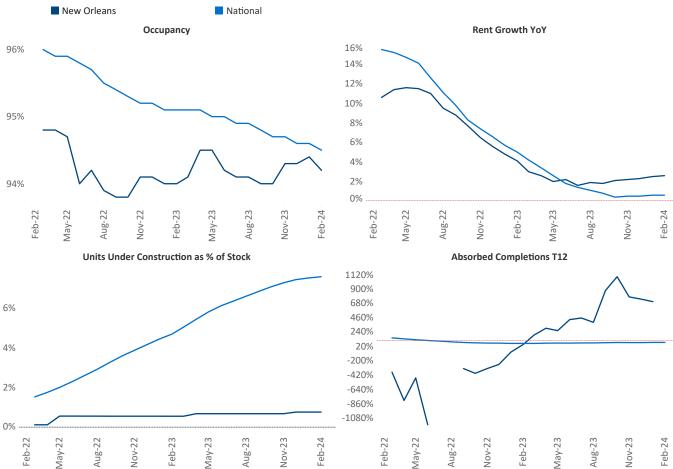

New lease asking **rents** are at **\$1,240**, up **2.6%** from the previous year placing New Orleans at 45th overall in year-over-year rent growth.

Multifamily housing demand has been positive with 316 net units absorbed over the past twelve months. This is up 195 units from the previous year's gain of 121 absorbed units.

**Employment** in New Orleans has shrunk by **-1.0%** ver the past 12 months, while hourly wages have risen by 2.8% YoY to \$30.24 according to the Bureau of Labor Statistics.

© 2024 Mapbox © OpenStreetMap