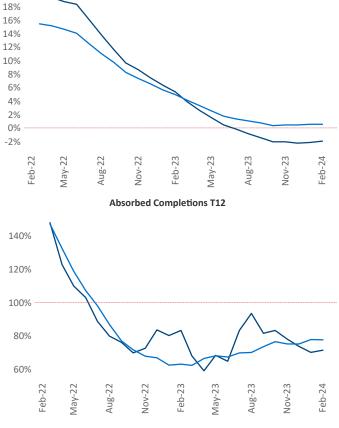

Hartsville

Razvan Cimpean SEO Engineer <u>Razvan-I.Cimpean@yardi.com</u> Nashville

February 2024

Nashville is the 32nd largest multifamily market with180,433 completed units and 89,755 units in development,28,375 of which have already broken ground.

New lease asking **rents** are at **\$1,626**, down **-1.9%** ▼ from the previous year placing Nashville at **108th** overall in year-over-year rent growth.

Multifamily housing **demand** has been positive with 6,496 ▲ net units absorbed over the past twelve months. This is up 1,459 ▲ units from the previous year's gain of 5,037 ▲ absorbed units.