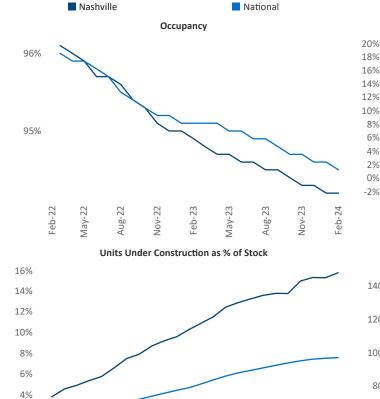

Hartsville

Razvan Cimpean SEO Engineer <u>Razvan-I.Cimpean@yardi.com</u> Nashville

February 2024

Nashville is the 32nd largest multifamily market with180,433 completed units and 89,755 units in development,28,375 of which have already broken ground.

New lease asking **rents** are at **\$1,626**, down **-1.9%** ▼ from the previous year placing Nashville at **108th** overall in year-over-year rent growth.

Multifamily housing **demand** has been positive with 6,496 ▲ net units absorbed over the past twelve months. This is up 1,459 ▲ units from the previous year's gain of 5,037 ▲ absorbed units.

**Employment** in Nashville has grown by **0.7%** A over the past 12 months, while hourly wages have risen by **1.4%** YoY to **\$33.48** according to the *Bureau of Labor Statistics*.

Rent Growth YoY

Aug-23