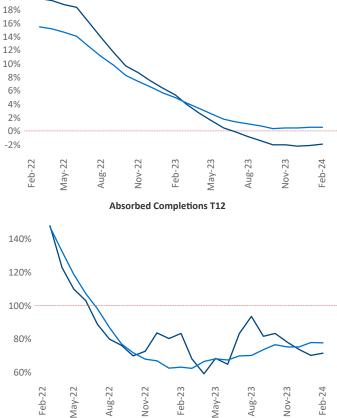

New lease asking **rents** are at **\$1,626**, down -**1.9%** ▼ from the previous year placing Nashville at **108th** overall in year-over-year rent growth.

Multifamily housing **demand** has been positive with **6,496**  $\blacktriangle$  net units absorbed over the past twelve months. This is up **1,459**  $\blacktriangle$  units from the previous year's gain of **5,037**  $\blacktriangle$  absorbed units.