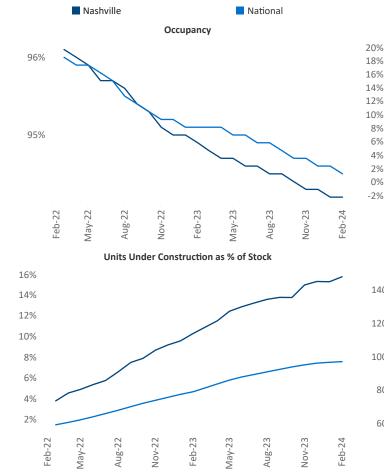

Razvan Cimpean SEO Engineer <u>Razvan-I.Cimpean@yardi.com</u>

Contacts

Mc

Nashville

February 2024

Nashville is the 32nd largest multifamily market with180,433 completed units and 89,755 units in development,28,375 of which have already broken ground.

New lease asking **rents** are at **\$1,626**, down -**1.9%** ▼ from the previous year placing Nashville at **108th** overall in year-over-year rent growth.

Multifamily housing **demand** has been positive with **6,496**  $\blacktriangle$  net units absorbed over the past twelve months. This is up **1,459**  $\blacktriangle$  units from the previous year's gain of **5,037**  $\blacktriangle$  absorbed units.