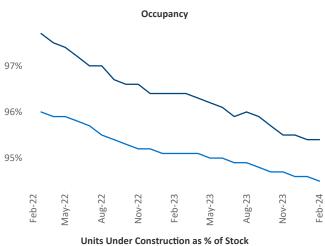

Contacts

Jeff Adler Vice President <u>Jeff.Adler@yardi.com</u> Razvan Cimpean SEO Engineer Razvan-I.Cimpean@yardi.com Montana February 2024

Montana is the 114th largest multifamily market with 18,339 completed units and 14,321 units in development, 5,069 of which have already broken ground.