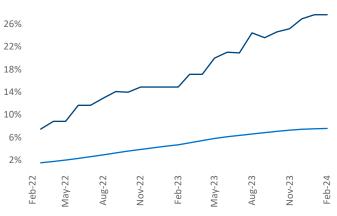

Contacts

Jeff Adler Vice President <u>Jeff.Adler@yardi.com</u> Razvan Cimpean SEO Engineer Razvan-I.Cimpean@yardi.com Montana February 2024

Montana is the 114th largest multifamily market with 18,339 completed units and 14,321 units in development, 5,069 of which have already broken ground.