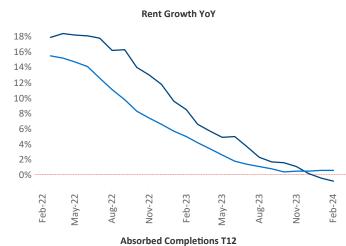

New lease asking **rents** are at **\$1,408**, down **-0.8% ▼** from the previous year placing Montana at **96th** overall in year-over-year rent growth.

Multifamily housing **demand** has been positive with **1,442** ▲ net units absorbed over the past twelve months. This is up **1,341** ▲ units from the previous year's gain of **101** ▲ absorbed units.