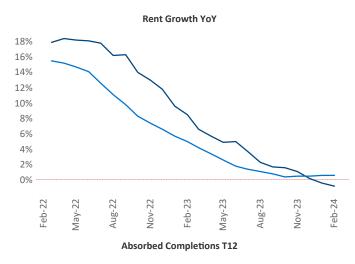

## Montana February 2024

**Montana** is the **114th** largest multifamily market with **18,339** completed units and **14,321** units in development, **5,069** of which have already broken ground.

New lease asking **rents** are at **\$1,408**, down **-0.8% ▼** from the previous year placing Montana at **96th** overall in year-over-year rent growth.