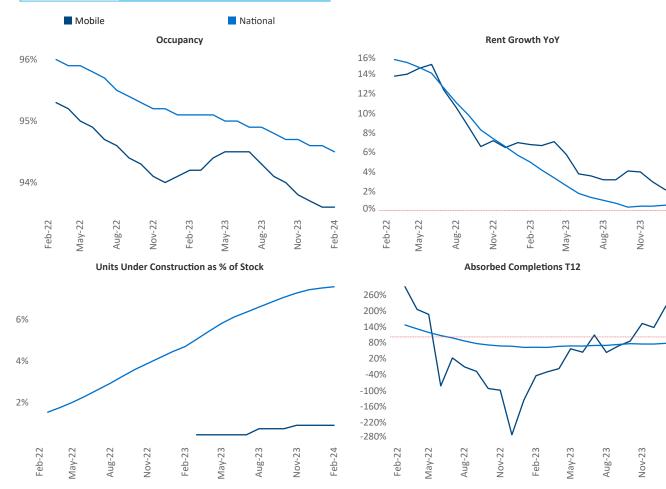

110

Foley

Jeff Adler Razvan Cimpean Vice President SEO Engineer Jeff.Adler@yardi.com Razvan-I.Cimpean@yardi.com Mobile

February 2024

**Mobile** is the **94th** largest multifamily market with **33,717** completed units and **3,476** units in development, **300** of which have already broken ground.

New lease asking **rents** are at **\$1,191**, up **1.8%** ▲ from the previous year placing Mobile at **62nd** overall in year-over-year rent growth.

Multifamily housing **demand** has been positive with **266** ▲ net units absorbed over the past twelve months. This is up **472** ▲ units from the previous year's loss of **-206** ▼ absorbed units.

**Employment** in Mobile has grown by **1.1%** ▲ over the past 12 months, while hourly wages have risen by **3.4%** ▲ YoY to **\$27.75** according to the *Bureau of Labor Statistics*.

Feb-24

Feb-24