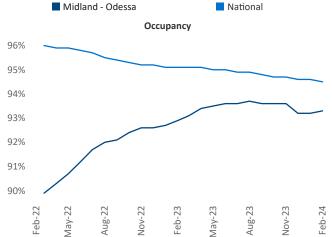

New lease asking **rents** are at **\$1,353**, up **7.0%** ▲ from the previous year placing Midland - Odessa at **2nd** overall in year-over-year rent growth.

Multifamily housing **demand** has been positive with **597** ▲ net units absorbed over the past twelve months. This is down **-1,205** ▼ units from the previous year's gain of **1,802** ▲ absorbed units.