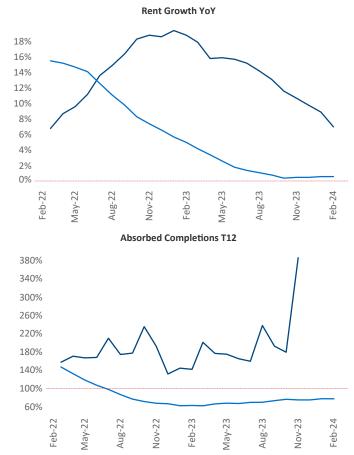

New lease asking **rents** are at **\$1,353**, up **7.0%** ▲ from the previous year placing Midland - Odessa at **2nd** overall in year-over-year rent growth.

Multifamily housing **demand** has been positive with **597** ▲ net units absorbed over the past twelve months. This is down **-1,205** ▼ units from the previous year's gain of **1,802** ▲ absorbed units.