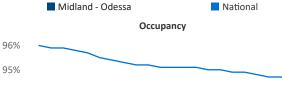

dent Jeff.Adler@yardi.com Razvan Cimpean SEO Engineer Razvan-I.Cimpean@yardi.com Midland - Odessa February 2024

**Midland - Odessa** is the **103rd** largest multifamily market with **28,389** completed units and **1,807** units in development, **250** of which have already broken ground.

New lease asking **rents** are at \$1,353, up 7.0% ▲ from the previous year placing Midland - Odessa at 2nd overall in year-over-year rent growth.

Multifamily housing **demand** has been positive with **597** ▲ net units absorbed over the past twelve months. This is down **-1,205** ▼ units from the previous year's gain of **1,802** ▲ absorbed units.

**Employment** in Midland - Odessa has grown by **1.6%** ▲ over the past 12 months YoY to **\$34.06** according to the *Bureau* of *Labor Statistics*.







Units Under Construction as % of Stock







## **DISCLAIMER**

ALTHOUGH EVERY EFFORT IS MADE TO ENSURE THE ACCURACY, TIMELINESS AND COMPLETENESS OF THE INFORMATION PROVIDED IN THIS PUBLICATION, THE INFORMATION IS PROVIDED "AS IS" AND YARDI MATRIX DOES NOT GUARANTEE, WARRANT, REPRESENT OR UNDERTAKE THAT THE INFORMATION PROVIDED IS CORRECT, ACCURATE, CURRENT OR COMPLETE. YARDI MATRIX IS NOT LIABLE FOR ANY LOSS, CLAIM, OR DEMAND ARISING DIRECTLY OR INDIRECTLY FROM ANY USE OR RELIANCE UPON THE INFORMATION CONTAINED HEREIN.

## **COPYRIGHT NOTICE**

This document, publication and/or presentation (collectively, 'document') is protected by copyright, trademark and other intellectual property laws. Use of this document is subject to the terms and conditions of Yardi Systems, Inc. dba Yardi M