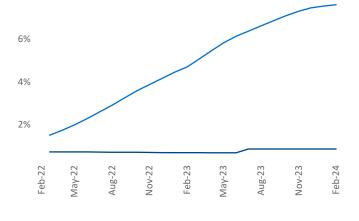

**Employment** in Midland - Odessa has grown by **1.6%** ▲ over the past 12 months YoY to **\$34.06** according to the *Bureau* of *Labor Statistics*.

Units Under Construction as % of Stock