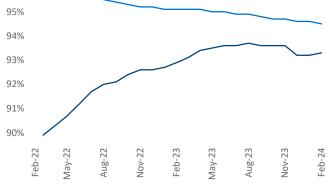

**Employment** in Midland - Odessa has grown by **1.6%** ▲ over the past 12 months YoY to **\$34.06** according to the *Bureau* of *Labor Statistics*.

Units Under Construction as % of Stock