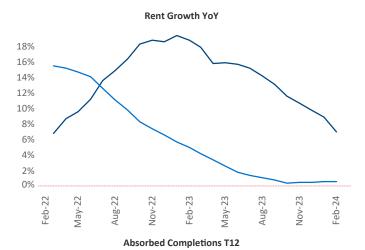

New lease asking **rents** are at \$1,353, up 7.0% ▲ from the previous year placing Midland - Odessa at 2nd overall in year-over-year rent growth.

Multifamily housing **demand** has been positive with **597** ▲ net units absorbed over the past twelve months. This is down **-1,205** ▼ units from the previous year's gain of **1,802** ▲ absorbed units.