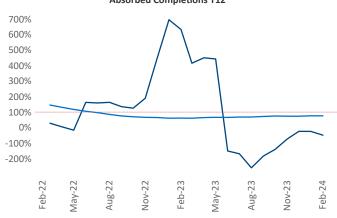

New lease asking **rents** are at **\$1,161**, up **0.3%** ▲ from the previous year placing Memphis at **87th** overall in year-over-year rent growth.

Multifamily housing **demand** has been negative with -635 ▼ net units absorbed over the past twelve months. This is down -2,230 ▼ units from the previous year's gain of 1,595 ▲ absorbed units.