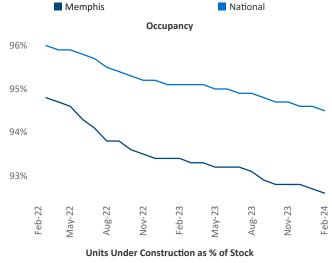

er

Vice President

Jeff.Adler@yardi.com

Razvan Cimpean SEO Engineer Razvan-I.Cimpean@yardi.com Memphis February 2024

Memphis is the 47th largest multifamily market with 104,744 completed units and 20,575 units in development, 2,588 of which have already broken ground.

New lease asking **rents** are at **\$1,161**, up **0.3%** ▲ from the previous year placing Memphis at **87th** overall in year-over-year rent growth.

Multifamily housing **demand** has been negative with -635 ▼ net units absorbed over the past twelve months. This is down -2,230 ▼ units from the previous year's gain of 1,595 ▲ absorbed units.

**Employment** in Memphis has shrunk by -1.5% ▼ over the past 12 months, while hourly wages have fallen by -3.7% ▼ YoY to \$28.55 according to the *Bureau of Labor Statistics*.











## **DISCLAIMER**

ALTHOUGH EVERY EFFORT IS MADE TO ENSURE THE ACCURACY, TIMELINESS AND COMPLETENESS OF THE INFORMATION PROVIDED IN THIS PUBLICATION, THE INFORMATION IS PROVIDED "AS IS" AND YARDI MATRIX DOES NOT GUARANTEE, WARRANT, REPRESENT OR UNDERTAKE THAT THE INFORMATION PROVIDED IS CORRECT, ACCURATE, CURRENT OR COMPLETE. YARDI MATRIX IS NOT LIABLE FOR ANY LOSS, CLAIM, OR DEMAND ARISING DIRECTLY OR INDIRECTLY FROM ANY USE OR RELIANCE UPON THE INFORMATION CONTAINED HEREIN.

## **COPYRIGHT NOTICE**

This document, publication and/or presentation (collectively, 'document') is protected by copyright, trademark and other intellectual property laws. Use of this document is subject to the terms and conditions of Yardi Systems, Inc. dba Yardi Matrix's Terms of Use <a href="http://www.y