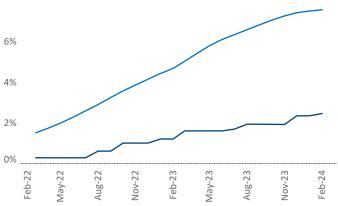

Contacts

Jeff Adler

Vice President

Jeff.Adler@yardi.com

Razvan Cimpean SEO Engineer Razvan-I.Cimpean@yardi.com Memphis February 2024

Memphis is the 47th largest multifamily market with 104,744 completed units and 20,575 units in development, 2,588 of which have already broken ground.