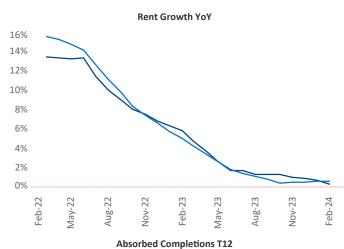

New lease asking **rents** are at **\$1,161**, up **0.3%** ▲ from the previous year placing Memphis at **87th** overall in year-over-year rent growth.

Multifamily housing **demand** has been negative with -635 ▼ net units absorbed over the past twelve months. This is down -2,230 ▼ units from the previous year's gain of 1,595 ▲ absorbed units.