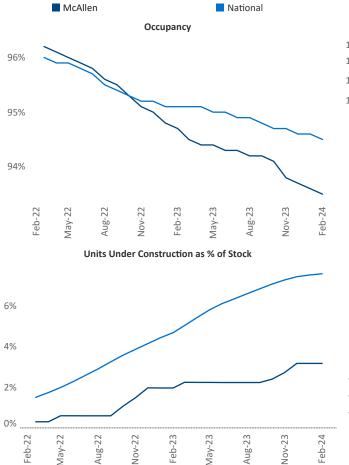

### Contacts

Jeff Adler R Vice President Jeff.Adler@yardi.com Razvan-

Razvan Cimpean SEO Engineer Razvan-I.Cimpean@yardi.com McAllen February 2024

**McAllen** is the **101st** largest multifamily market with **29,552** completed units and **7,562** units in development, **941** of which have already broken ground.