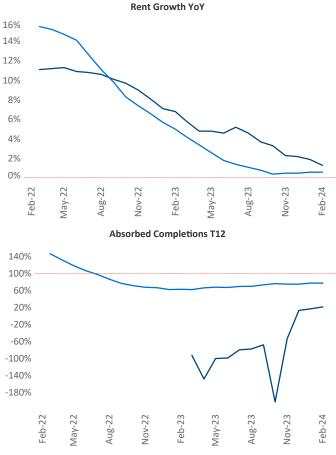

New lease asking **rents** are at **\$965**, up **1.3%** ▲ from the previous year placing McAllen at **68th** overall in year-over-year rent growth.

Multifamily housing **demand** has been positive with **83**▲ net units absorbed over the past twelve months. This is up **140**▲ units from the previous year's loss of **-57**▼ absorbed units.