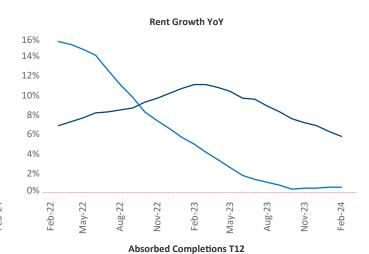

New lease asking **rents** are at \$1,543, up 5.8% ▲ from the previous year placing Madison at 7th overall in year-over-year rent growth.

Multifamily housing **demand** has been positive with **3,376** ▲ net units absorbed over the past twelve months. This is up **569** ▲ units from the previous year's gain of **2,807** ▲ absorbed units.