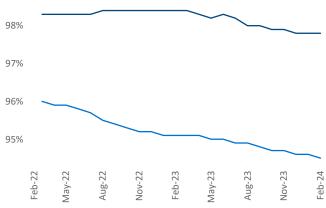

ler@yardi.com</u> Razvan Cimpean SEO Engineer Razvan-I.Cimpean@yardi.com Madison February 2024

**Madison** is the **66th** largest multifamily market with **57,740** completed units and **20,797** units in development, **6,206** of which have already broken ground.

New lease asking **rents** are at \$1,543, up 5.8% ▲ from the previous year placing Madison at 7th overall in year-over-year rent growth.

Multifamily housing **demand** has been positive with **3,376** ▲ net units absorbed over the past twelve months. This is up **569** ▲ units from the previous year's gain of **2,807** ▲ absorbed units.

**Employment** in Madison has grown by **0.9%** ▲ over the past 12 months, while hourly wages have risen by **3.5%** ▲ YoY to **\$34.26** according to the *Bureau of Labor Statistics*.







Units Under Construction as % of Stock







## **DISCLAIMER**

ALTHOUGH EVERY EFFORT IS MADE TO ENSURE THE ACCURACY, TIMELINESS AND COMPLETENESS OF THE INFORMATION PROVIDED IN THIS PUBLICATION, THE INFORMATION IS PROVIDED "AS IS" AND YARDI MATRIX DOES NOT GUARANTEE, WARRANT, REPRESENT OR UNDERTAKE THAT THE INFORMATION PROVIDED IS CORRECT, ACCURATE, CURRENT OR COMPLETE. YARDI MATRIX IS NOT LIABLE FOR ANY LOSS, CLAIM, OR DEMAND ARISING DIRECTLY OR INDIRECTLY FROM ANY USE OR RELIANCE UPON THE INFORMATION CONTAINED HEREIN.

## **COPYRIGHT NOTICE**

This document, publication and/or presentation (collectively, 'document') is protected by copyright, trademark and other intellectual property laws. Use of this document is subject to the terms and conditions of Yardi Systems, Inc. dba Yardi Mat