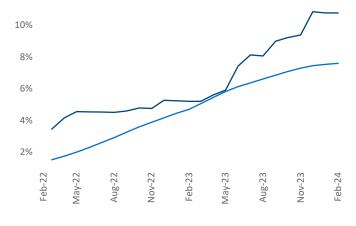

**Employment** in Madison has grown by **0.9%** ▲ over the past 12 months, while hourly wages have risen by **3.5%** ▲ YoY to **\$34.26** according to the *Bureau of Labor Statistics*.

Units Under Construction as % of Stock