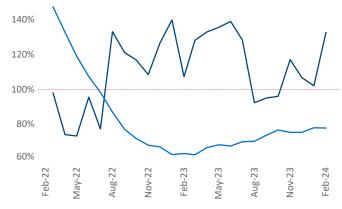

**Employment** in Madison has grown by **0.9%** ▲ over the past 12 months, while hourly wages have risen by **3.5%** ▲ YoY to **\$34.26** according to the *Bureau of Labor Statistics*.

Units Under Construction as % of Stock