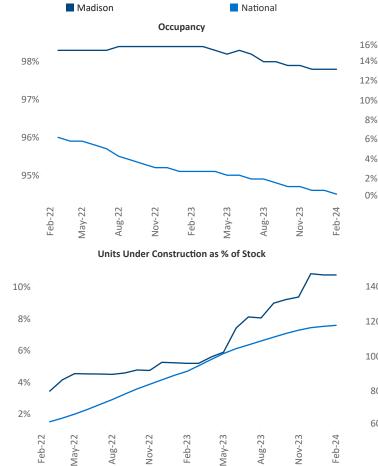

New lease asking **rents** are at **\$1,543**, up **5.8%** from the previous year placing Madison at 7th overall in year-over-year rent growth.

Multifamily housing demand has been positive with **3,376** ▲ net units absorbed over the past twelve months. This is up **569** ▲ units from the previous year's gain of 2,807 **A** absorbed units.

**Employment** in Madison has grown by **0.9% •** over the past 12 months, while hourly wages have risen by 3.5% A YoY to \$34.26 according to the Bureau of Labor Statistics.

**Rent Growth YoY** 

Fort Atkinson