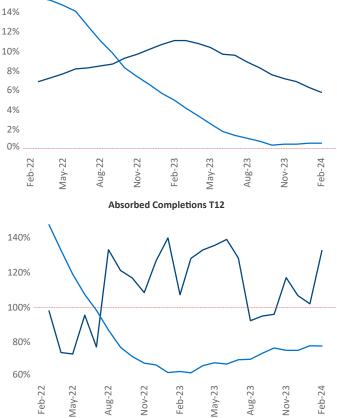

New lease asking **rents** are at **\$1,543**, up **5.8%** from the previous year placing Madison at 7th overall in year-over-year rent growth.

Multifamily housing demand has been positive with **3,376** ▲ net units absorbed over the past twelve months. This is up **569** ▲ units from the previous year's gain of 2,807 **A** absorbed units.

**Employment** in Madison has grown by **0.9% •** over the past 12 months, while hourly wages have risen by 3.5% A YoY to \$34.26 according to the Bureau of Labor Statistics.

**Rent Growth YoY** 

Fort Atkinson