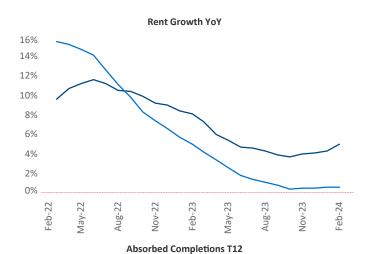

## Louisville

February 2024

**Louisville** is the **53rd** largest multifamily market with **88,422** completed units and **24,857** units in development, **6,525** of which have already broken ground.

New lease asking **rents** are at **\$1,202**, up **5.0%** ★ from the previous year placing Louisville at **12th** overall in year-over-year rent growth.

Multifamily housing **demand** has been positive with **1,320** ▲ net units absorbed over the past twelve months. This is down **-292** ▼ units from the previous year's gain of **1,612** ▲ absorbed units.