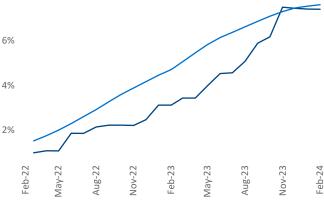

Multifamily housing **demand** has been positive with **1,320** ▲ net units absorbed over the past twelve months. This is down **-292** ▼ units from the previous year's gain of **1,612** ▲ absorbed units.