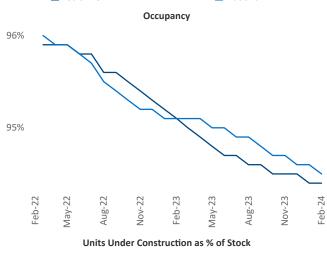

## Louisville

February 2024

**Louisville** is the **53rd** largest multifamily market with **88,422** completed units and **24,857** units in development, **6,525** of which have already broken ground.

New lease asking **rents** are at **\$1,202**, up **5.0%** ★ from the previous year placing Louisville at **12th** overall in year-over-year rent growth.

Multifamily housing **demand** has been positive with **1,320** ▲ net units absorbed over the past twelve months. This is down **-292** ▼ units from the previous year's gain of **1,612** ▲ absorbed units.