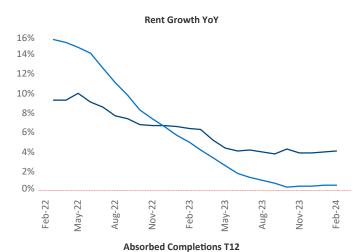

New lease asking **rents** are at \$981, up 4.1% ▲ from the previous year placing Little Rock at 21st overall in year-over-year rent growth.

Multifamily housing **demand** has been negative with -220 ▼ net units absorbed over the past twelve months. This is down -1,164 ▼ units from the previous year's gain of 944 ▲ absorbed units.