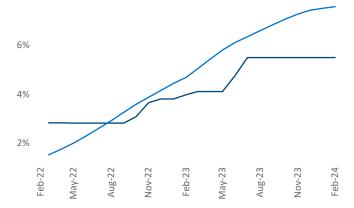

Contacts

Jeff Adler Vice President Jeff.Adler@yardi.com Razvan Cimpean SEO Engineer Razvan-I.Cimpean@yardi.com Little Rock February 2024

**Little Rock** is the **75th** largest multifamily market with **49,065** completed units and **4,985** units in development, **2,699** of which have already broken ground.

New lease asking **rents** are at \$981, up 4.1% ▲ from the previous year placing Little Rock at 21st overall in year-over-year rent growth.

Multifamily housing **demand** has been negative with -220 ▼ net units absorbed over the past twelve months. This is down -1,164 ▼ units from the previous year's gain of 944 ▲ absorbed units.