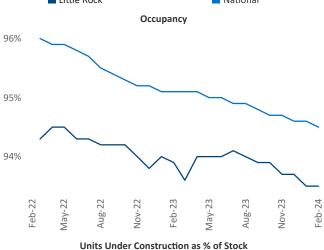

New lease asking **rents** are at \$981, up 4.1% ▲ from the previous year placing Little Rock at 21st overall in year-over-year rent growth.

Multifamily housing **demand** has been negative with -220 ▼ net units absorbed over the past twelve months. This is down -1,164 ▼ units from the previous year's gain of 944 ▲ absorbed units.