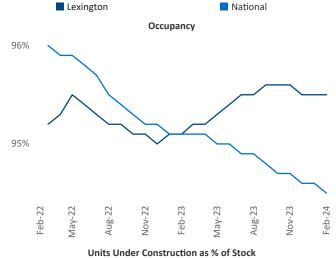

New lease asking **rents** are at \$1,143, up 4.9% ▲ from the previous year placing Lexington at 14th overall in year-over-year rent growth.

Multifamily housing **demand** has been positive with **531** ▲ net units absorbed over the past twelve months. This is down **-216** ▼ units from the previous year's gain of **747** ▲ absorbed units.