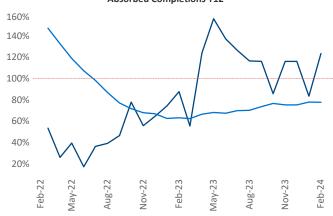

New lease asking **rents** are at \$1,143, up 4.9% ▲ from the previous year placing Lexington at 14th overall in year-over-year rent growth.

Multifamily housing **demand** has been positive with **531** ▲ net units absorbed over the past twelve months. This is down **-216** ▼ units from the previous year's gain of **747** ▲ absorbed units.