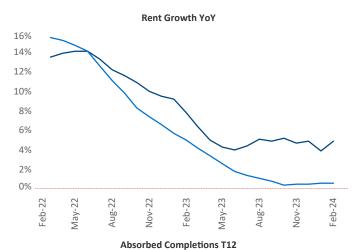

New lease asking **rents** are at \$1,143, up 4.9% ▲ from the previous year placing Lexington at 14th overall in year-over-year rent growth.

Multifamily housing **demand** has been positive with **531** ▲ net units absorbed over the past twelve months. This is down **-216** ▼ units from the previous year's gain of **747** ▲ absorbed units.