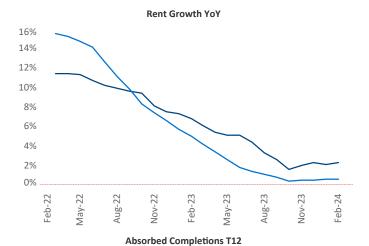

New lease asking **rents** are at \$1,209, up 2.3% ▲ from the previous year placing Lansing - Ann Arbor at 52nd overall in year-over-year rent growth.

Multifamily housing **demand** has been positive with **943** ▲ net units absorbed over the past twelve months. This is up **988** ▲ units from the previous year's loss of **-45** ▼ absorbed units.