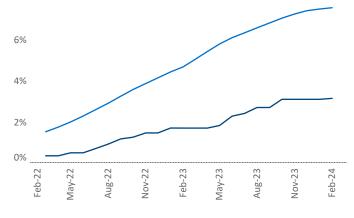

**Employment** in Lansing - Ann Arbor has grown by **1.5%** ▲ over the past 12 months, while hourly wages have risen by **2.2%** ▲ YoY to \$30.56 according to the *Bureau of Labor Statistics*.

Units Under Construction as % of Stock