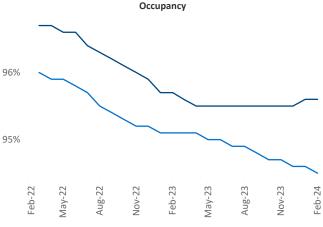

**Employment** in Lansing - Ann Arbor has grown by **1.5%** ▲ over the past 12 months, while hourly wages have risen by **2.2%** ▲ YoY to \$30.56 according to the *Bureau of Labor Statistics*.

Units Under Construction as % of Stock