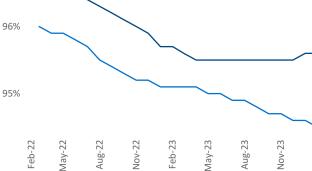

Razvan-1.Cimpean@yardi.com Lansing - Ann Arbor February 2024

Lansing - Ann Arbor is the 45th largest multifamily market with 105,513 completed units and 16,211 units in development, 3,329 of which have already broken ground.

New lease asking **rents** are at **\$1,209**, up **2.3%** from the previous year placing Lansing - Ann Arbor at **52nd** overall in year-over-year rent growth.

Multifamily housing **demand** has been positive with **943** ▲ net units absorbed over the past twelve months. This is up **988** ▲ units from the previous year's loss of **-45** ▼ absorbed units.

**Employment** in Lansing - Ann Arbor has grown by **1.5%** ▲ over the past 12 months, while hourly wages have risen by **2.2%** ▲ YoY to **\$30.56** according to the *Bureau of Labor Statistics*.





Saginaw