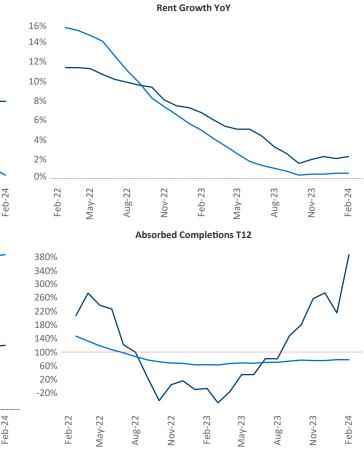

New lease asking **rents** are at **\$1,209**, up **2.3%** from the previous year placing Lansing - Ann Arbor at **52nd** overall in year-over-year rent growth.

Multifamily housing **demand** has been positive with **943** ▲ net units absorbed over the past twelve months. This is up **988** ▲ units from the previous year's loss of **-45** ▼ absorbed units.