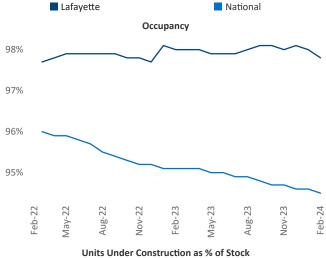

u> Razvan Cimpean SEO Engineer Razvan-I.Cimpean@yardi.com Lafayette February 2024

**Lafayette** is the **118th** largest multifamily market with **14,260** completed units and **2,381** units in development, **338** of which have already broken ground.

New lease asking **rents** are at **\$1,158**, up **4.4%** ▲ from the previous year placing Lafayette at **16th** overall in year-over-year rent growth.

Multifamily housing **demand** has been positive with **947** ▲ net units absorbed over the past twelve months. This is up **828** ▲ units from the previous year's gain of **119** ▲ absorbed units.

**Employment** in Lafayette has grown by **1.1%** ▲ over the past 12 months, while hourly wages have fallen by **-0.8%** ▼ YoY to **\$25.75** according to the *Bureau of Labor Statistics*.











## **DISCLAIMER**

ALTHOUGH EVERY EFFORT IS MADE TO ENSURE THE ACCURACY, TIMELINESS AND COMPLETENESS OF THE INFORMATION PROVIDED IN THIS PUBLICATION, THE INFORMATION IS PROVIDED "AS IS" AND YARDI MATRIX DOES NOT GUARANTEE, WARRANT, REPRESENT OR UNDERTAKE THAT THE INFORMATION PROVIDED IS CORRECT, ACCURATE, CURRENT OR COMPLETE. YARDI MATRIX IS NOT LIABLE FOR ANY LOSS, CLAIM, OR DEMAND ARISING DIRECTLY OR INDIRECTLY FROM ANY USE OR RELIANCE UPON THE INFORMATION CONTAINED HEREIN.

## **COPYRIGHT NOTICE**

This document, publication and/or presentation (collectively, 'document') is protected by copyright, trademark and other intellectual property laws. Use of this document is subject to the terms and conditions of Yardi Systems, Inc. dba Yardi Matrix's Terms of Use <a href="http://www.y