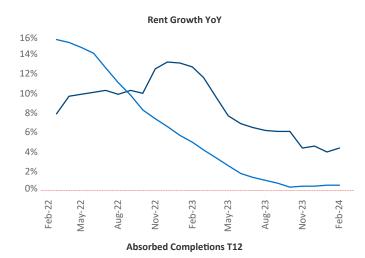

New lease asking **rents** are at **\$1,158**, up **4.4%** ▲ from the previous year placing Lafayette at **16th** overall in year-over-year rent growth.

Multifamily housing **demand** has been positive with **947** ▲ net units absorbed over the past twelve months. This is up **828** ▲ units from the previous year's gain of **119** ▲ absorbed units.