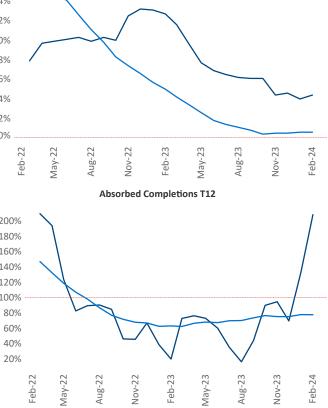

Multifamily housing **demand** has been positive with **947** ▲ net units absorbed over the past twelve months. This is up **828** ▲ units from the previous year's gain of **119** ▲ absorbed units.

**Employment** in Lafayette has grown by **1.1%** ▲ over the past 12 months, while hourly wages have fallen by -**0.8%** ▼ YoY to **\$25.75** according to the *Bureau of Labor Statistics*.

**Rent Growth YoY** 