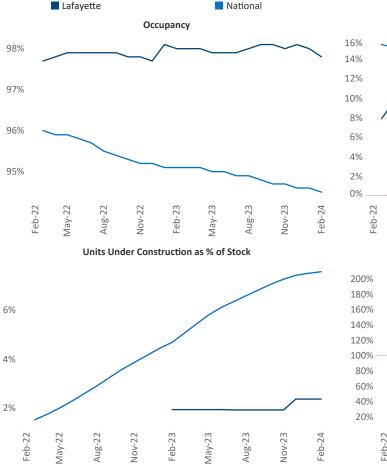

February 2024

Lafayette is the **118th** largest multifamily market with **14,260** completed units and **2,381** units in development, **338** of which have already broken ground.

New lease asking **rents** are at **\$1,158**, up **4.4%** ▲ from the previous year placing Lafayette at **16th** overall in year-over-year rent growth.

Multifamily housing **demand** has been positive with **947** ▲ net units absorbed over the past twelve months. This is up **828** ▲ units from the previous year's gain of **119** ▲ absorbed units.

**Employment** in Lafayette has grown by **1.1%** ▲ over the past 12 months, while hourly wages have fallen by -**0.8%** ▼ YoY to **\$25.75** according to the *Bureau of Labor Statistics*.