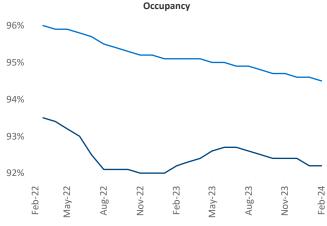

Employment in Lafayette - Lake Charles has shrunk by 0.0% ▼ over the past 12 months, while hourly wages have risen by 3.4% ▲ YoY to \$27.30 according to the Bureau of Labor Statistics.

Units Under Construction as % of Stock

Rent Growth YoY 16% 14% 12% 10% 8% 6% 4% 2% Aug-22 Aug-23 Feb-24 Feb-22 May-22 Feb-23 **Absorbed Completions T12** 