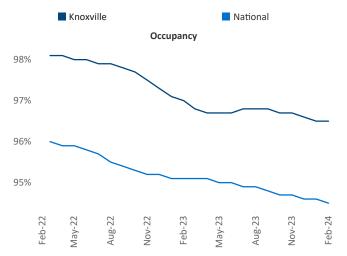

New lease asking **rents** are at **\$1,455**, up **3.7%** ▲ from the previous year placing Knoxville at **25th** overall in year-over-year rent growth.

Multifamily housing **demand** has been positive with **523**  $\blacktriangle$  net units absorbed over the past twelve months. This is up **60**  $\blacktriangle$  units from the previous year's gain of **463**  $\blacktriangle$  absorbed units.