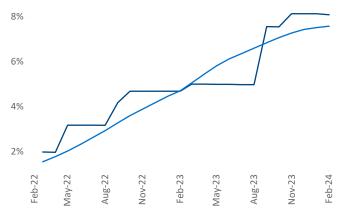

New lease asking **rents** are at **\$1,455**, up **3.7%** ▲ from the previous year placing Knoxville at **25th** overall in year-over-year rent growth.

Multifamily housing **demand** has been positive with **523**  $\blacktriangle$  net units absorbed over the past twelve months. This is up **60**  $\blacktriangle$  units from the previous year's gain of **463**  $\blacktriangle$  absorbed units.