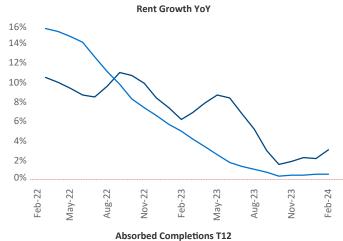

New lease asking **rents** are at \$1,155, up 3.1% ▲ from the previous year placing Jackson at 33rd overall in year-over-year rent growth.

Multifamily housing **demand** has been negative with -224 ▼ net units absorbed over the past twelve months. This is up 328 ▲ units from the previous year's loss of -552 ▼ absorbed units.