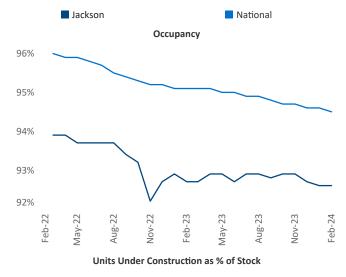

ce President Jeff.Adler@yardi.com Razvan Cimpean SEO Engineer Razvan-I.Cimpean@yardi.com Jackson

February 2024



**Jackson** is the **100th** largest multifamily market with **30,129** completed units and **1,657** units in development, **531** of which have already broken ground.

New lease asking **rents** are at \$1,155, up 3.1% ▲ from the previous year placing Jackson at 33rd overall in year-over-year rent growth.

Multifamily housing **demand** has been negative with -224 ▼ net units absorbed over the past twelve months. This is up 328 ▲ units from the previous year's loss of -552 ▼ absorbed units.

**Employment** in Jackson has grown by **1.1%** ▲ over the past 12 months, while hourly wages have risen by **4.8%** ▲ YoY to **\$27.34** according to the *Bureau of Labor Statistics*.









## **DISCLAIMER**

ALTHOUGH EVERY EFFORT IS MADE TO ENSURE THE ACCURACY, TIMELINESS AND COMPLETENESS OF THE INFORMATION PROVIDED IN THIS PUBLICATION, THE INFORMATION IS PROVIDED "AS IS" AND YARDI MATRIX DOES NOT GUARANTEE, WARRANT, REPRESENT OR UNDERTAKE THAT THE INFORMATION PROVIDED IS CORRECT, ACCURATE, CURRENT OR COMPLETE. YARDI MATRIX IS NOT LIABLE FOR ANY LOSS, CLAIM, OR DEMAND ARISING DIRECTLY OR INDIRECTLY FROM ANY USE OR RELIANCE UPON THE INFORMATION CONTAINED HEREIN.

## **COPYRIGHT NOTICE**

This document, publication and/or presentation (collectively, 'document') is protected by copyright, trademark and other intellectual property laws. Use of this document is subject to the terms and conditions of Yardi Systems, Inc. dba Yardi Matrix's Terms of Use <a href="http://www.y