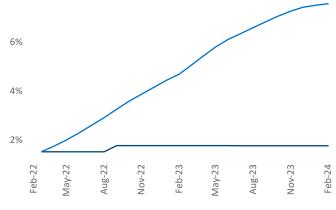

Contacts

Jeff Adler Vice President Jeff.Adler@yardi.com Razvan Cimpean SEO Engineer Razvan-I.Cimpean@yardi.com Jackson

February 2024

**Jackson** is the **100th** largest multifamily market with **30,129** completed units and **1,657** units in development, **531** of which have already broken ground.