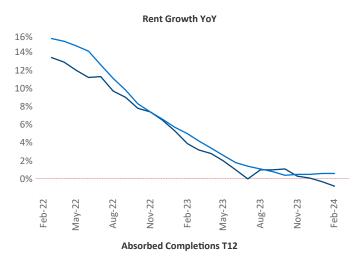

New lease asking **rents** are at \$1,155, down -0.8% ▼ from the previous year placing Huntsville at 96th overall in year-over-year rent growth.

Multifamily housing **demand** has been positive with **2,707** ▲ net units absorbed over the past twelve months. This is up **1,438** ▲ units from the previous year's gain of **1,269** ▲ absorbed units.