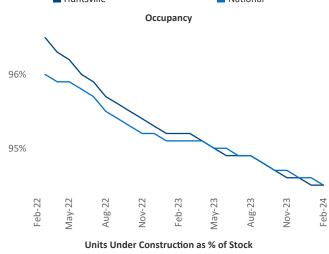

New lease asking **rents** are at \$1,155, down -0.8% ▼ from the previous year placing Huntsville at 96th overall in year-over-year rent growth.

Multifamily housing **demand** has been positive with **2,707** ▲ net units absorbed over the past twelve months. This is up **1,438** ▲ units from the previous year's gain of **1,269** ▲ absorbed units.