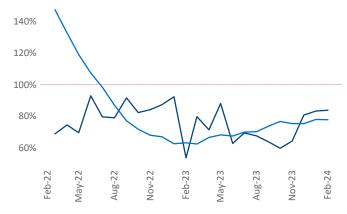

New lease asking **rents** are at \$1,155, down -0.8% ▼ from the previous year placing Huntsville at 96th overall in year-over-year rent growth.

Multifamily housing **demand** has been positive with **2,707** ▲ net units absorbed over the past twelve months. This is up **1,438** ▲ units from the previous year's gain of **1,269** ▲ absorbed units.