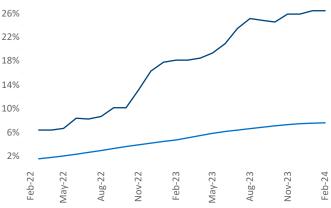

Contacts

Jeff Adler Vice President Jeff.Adler@yardi.com Razvan Cimpean SEO Engineer Razvan-I.Cimpean@yardi.com Huntsville February 2024

**Huntsville** is the **83rd** largest multifamily market with **43,755** completed units and **19,739** units in development, **11,576** of which have already broken ground.