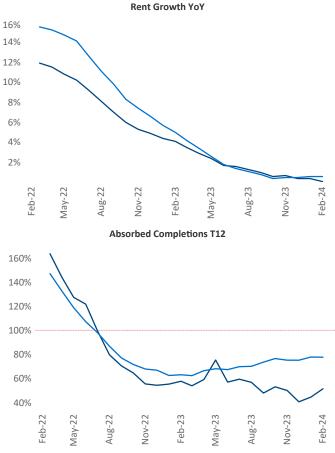

February 2024

Houston is the 2nd largest multifamily market with 730,846 completed units and 97,472 units in development, 32,180 of which have already broken ground.

New lease asking **rents** are at **\$1,349**, up **0.1%** ▲ from the previous year placing Houston at **89th** overall in year-over-year rent growth.

Multifamily housing **demand** has been positive with **8,697** ▲ net units absorbed over the past twelve months. This is up **1,130** ▲ units from the previous year's gain of **7,567** ▲ absorbed units.