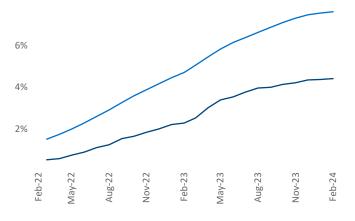

February 2024

Houston is the 2nd largest multifamily market with 730,846 completed units and 97,472 units in development, 32,180 of which have already broken ground.

New lease asking **rents** are at **\$1,349**, up **0.1%** ▲ from the previous year placing Houston at **89th** overall in year-over-year rent growth.

Multifamily housing **demand** has been positive with **8,697** ▲ net units absorbed over the past twelve months. This is up **1,130** ▲ units from the previous year's gain of **7,567** ▲ absorbed units.