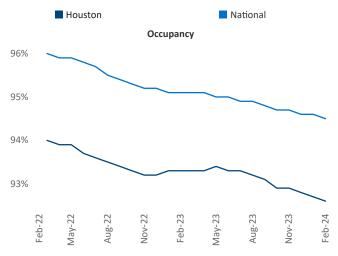

February 2024

Houston is the 2nd largest multifamily market with 730,846 completed units and 97,472 units in development, 32,180 of which have already broken ground.

New lease asking **rents** are at **\$1,349**, up **0.1%** ▲ from the previous year placing Houston at **89th** overall in year-over-year rent growth.