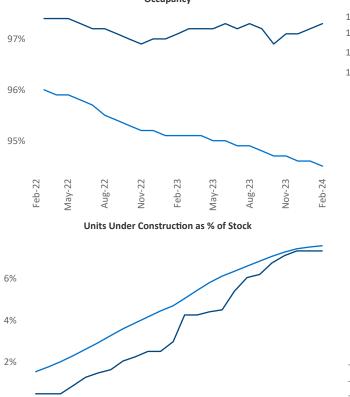

Harrisburg February 2024

Harrisburg is the 67th largest multifamily market with 57,299 completed units and 16,685 units in development, 4,201 of which have already broken ground.

New lease asking **rents** are at **\$1,389**, up **3.0%** from the previous year placing Harrisburg at 37th overall in year-over-year rent growth.

Multifamily housing demand has been negative with -845 vertice representation over the past twelve months. This is down **-1,588** vunits from the previous year's gain of **743** Absorbed units.

**Employment** in Harrisburg has grown by **1.5%** A over the past 12 months, while hourly wages have risen by 5.0% YoY to \$29.70 according to the Bureau of Labor Statistics.