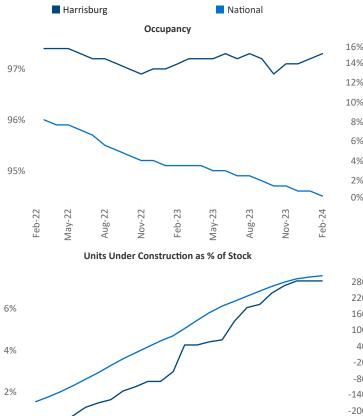

Harrisburg February 2024

Harrisburg is the 67th largest multifamily market with 57,299 completed units and 16,685 units in development, 4,201 of which have already broken ground.

New lease asking **rents** are at **\$1,389**, up **3.0%** from the previous year placing Harrisburg at 37th overall in year-over-year rent growth.

Multifamily housing demand has been negative with -845 vertice representation over the past twelve months. This is down **-1,588** vunits from the previous year's gain of **743** Absorbed units.

**Employment** in Harrisburg has grown by **1.5%** A over the past 12 months, while hourly wages have risen by 5.0% YoY to \$29.70 according to the Bureau of Labor Statistics.