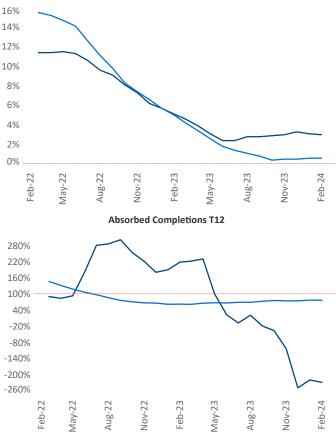

Harrisburg February 2024

Harrisburg is the 67th largest multifamily market with 57,299 completed units and 16,685 units in development, 4,201 of which have already broken ground.

New lease asking **rents** are at **\$1,389**, up **3.0%** from the previous year placing Harrisburg at 37th overall in year-over-year rent growth.

Multifamily housing demand has been negative with -845 vertice representation over the past twelve months. This is down **-1,588** vunits from the previous year's gain of **743** Absorbed units.

**Employment** in Harrisburg has grown by **1.5%** A over the past 12 months, while hourly wages have risen by 5.0% YoY to \$29.70 according to the Bureau of Labor Statistics.