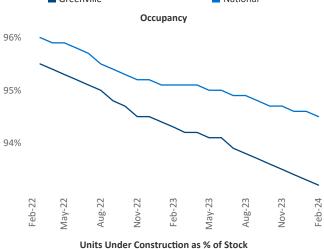

New lease asking **rents** are at \$1,294, up 0.6% ▲ from the previous year placing Greenville at 82nd overall in year-over-year rent growth.

Multifamily housing **demand** has been positive with **3,580** ▲ net units absorbed over the past twelve months. This is up **1,812** ▲ units from the previous year's gain of **1,768** ▲ absorbed units.

**Employment** in Greenville has grown by **1.9%** ▲ over the past 12 months, while hourly wages have risen by **4.8%** ▲ YoY to **\$31.31** according to the *Bureau of Labor Statistics*.