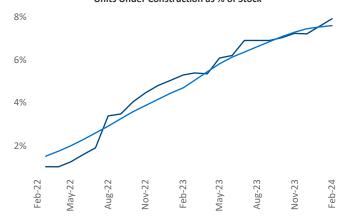

Contacts

Jeff Adler Vice President <u>Jeff.Adler@yardi.com</u> Razvan Cimpean SEO Engineer Razvan-I.Cimpean@yardi.com Greenville February 2024

**Greenville** is the **59th** largest multifamily market with **72,734** completed units and **22,678** units in development, **5,746** of which have already broken ground.