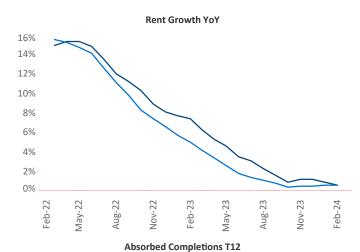

New lease asking **rents** are at \$1,294, up 0.6% ▲ from the previous year placing Greenville at 82nd overall in year-over-year rent growth.

Multifamily housing **demand** has been positive with **3,580** ▲ net units absorbed over the past twelve months. This is up **1,812** ▲ units from the previous year's gain of **1,768** ▲ absorbed units.