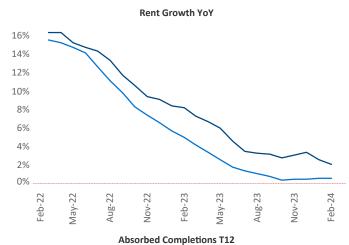

New lease asking **rents** are at **\$1,051**, up **2.1%** ★ from the previous year placing Fort Wayne at **57th** overall in year-over-year rent growth.

Multifamily housing **demand** has been positive with **499** ▲ net units absorbed over the past twelve months. This is up **901** ▲ units from the previous year's loss of **-402** ▼ absorbed units.