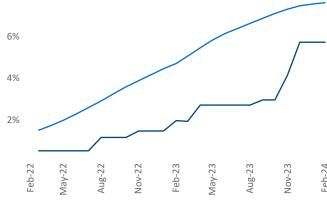

Contacts

Jeff Adler Vice President Jeff.Adler@yardi.com Razvan Cimpean SEO Engineer Razvan-I.Cimpean@yardi.com Fort Wayne February 2024

**Fort Wayne** is the **106th** largest multifamily market with **26,960** completed units and **4,858** units in development, **1,538** of which have already broken ground.