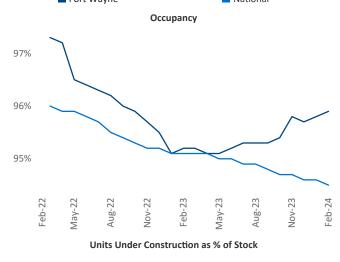

New lease asking **rents** are at **\$1,051**, up **2.1%** ★ from the previous year placing Fort Wayne at **57th** overall in year-over-year rent growth.

Multifamily housing **demand** has been positive with **499** ▲ net units absorbed over the past twelve months. This is up **901** ▲ units from the previous year's loss of **-402** ▼ absorbed units.

**Employment** in Fort Wayne has grown by **1.1%** △ over the past 12 months, while hourly wages have risen by **4.3%** △ YoY to **\$31.61** according to the *Bureau of Labor Statistics*.