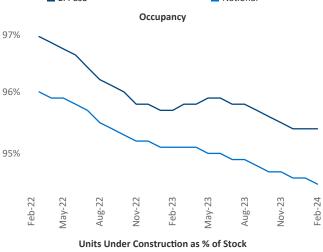

Contacts

Jeff Adler Vice President <u>Jeff.Adler@yardi.com</u> Razvan Cimpean SEO Engineer Razvan-I.Cimpean@yardi.com El Paso February 2024

**El Paso** is the **71st** largest multifamily market with **54,176** completed units and **5,401** units in development, **2,241** of which have already broken ground.