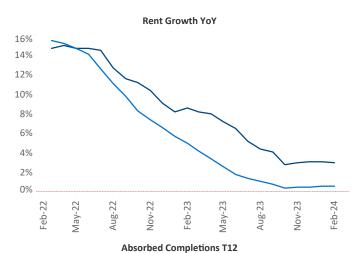

New lease asking **rents** are at \$1,065, up 3.0% ▲ from the previous year placing El Paso at 37th overall in year-over-year rent growth.

Multifamily housing **demand** has been positive with **238** ▲ net units absorbed over the past twelve months. This is up **770** ▲ units from the previous year's loss of **-532** ▼ absorbed units.