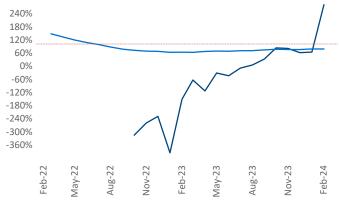

New lease asking **rents** are at \$1,065, up 3.0% ▲ from the previous year placing El Paso at 37th overall in year-over-year rent growth.

Multifamily housing **demand** has been positive with **238** ▲ net units absorbed over the past twelve months. This is up **770** ▲ units from the previous year's loss of **-532** ▼ absorbed units.