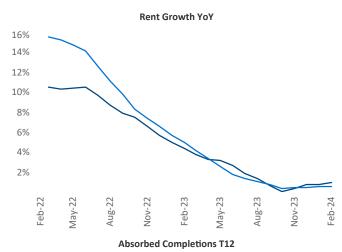

New lease asking **rents** are at **\$1,241**, up **1.0%** ▲ from the previous year placing Detroit at **74th** overall in year-over-year rent growth.

Multifamily housing **demand** has been positive with **2,200** ▲ net units absorbed over the past twelve months. This is up **3,327** ▲ units from the previous year's loss of **-1,127** ▼ absorbed units.