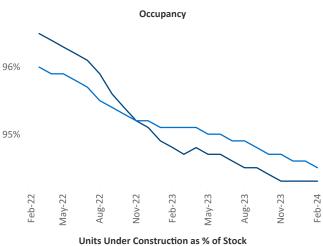

New lease asking **rents** are at **\$1,241**, up **1.0%** ▲ from the previous year placing Detroit at **74th** overall in year-over-year rent growth.

Multifamily housing **demand** has been positive with **2,200** ▲ net units absorbed over the past twelve months. This is up **3,327** ▲ units from the previous year's loss of **-1,127** ▼ absorbed units.

**Employment** in Detroit has shrunk by -0.1% ▼ over the past 12 months, while hourly wages have risen by 2.0% ▲ YoY to \$34.50 according to the *Bureau of Labor Statistics*.