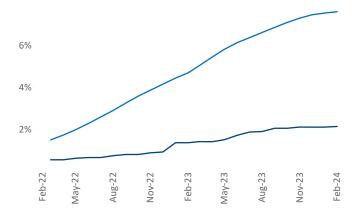

Contacts

Jeff Adler Vice President Jeff.Adler@yardi.com Razvan Cimpean SEO Engineer Razvan-I.Cimpean@yardi.com Detroit February 2024

**Detroit** is the **23rd** largest multifamily market with **217,490** completed units and **29,277** units in development, **4,692** of which have already broken ground.