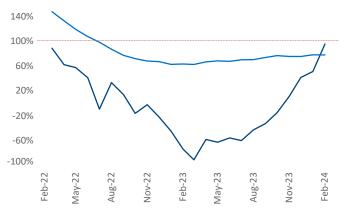

New lease asking **rents** are at **\$1,241**, up **1.0%** ▲ from the previous year placing Detroit at **74th** overall in year-over-year rent growth.

Multifamily housing **demand** has been positive with **2,200** ▲ net units absorbed over the past twelve months. This is up **3,327** ▲ units from the previous year's loss of **-1,127** ▼ absorbed units.