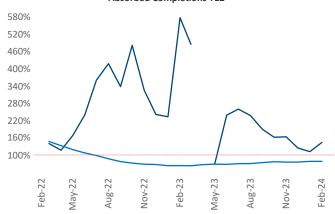

New lease asking **rents** are at \$1,119, up 3.0% ▲ from the previous year placing Des Moines at 37th overall in year-over-year rent growth.

Multifamily housing **demand** has been positive with **2,436** ▲ net units absorbed over the past twelve months. This is up **1,766** ▲ units from the previous year's gain of **670** ▲ absorbed units.