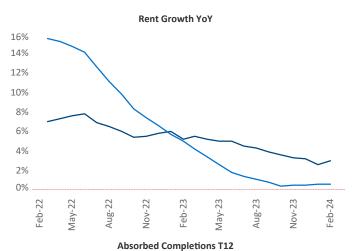

New lease asking **rents** are at \$1,119, up 3.0% ▲ from the previous year placing Des Moines at 37th overall in year-over-year rent growth.

Multifamily housing **demand** has been positive with **2,436** ▲ net units absorbed over the past twelve months. This is up **1,766** ▲ units from the previous year's gain of **670** ▲ absorbed units.