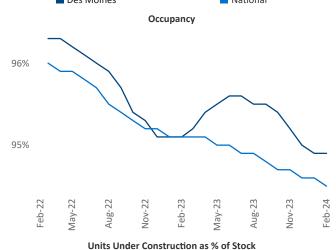

ff.Adler@yardi.com</u> Razvan Cimpean SEO Engineer Razvan-I.Cimpean@yardi.com Des Moines February 2024

**Des Moines** is the **79th** largest multifamily market with **45,624** completed units and **10,646** units in development, **3,789** of which have already broken ground.

New lease asking **rents** are at \$1,119, up 3.0% ▲ from the previous year placing Des Moines at 37th overall in year-over-year rent growth.

Multifamily housing **demand** has been positive with **2,436** ▲ net units absorbed over the past twelve months. This is up **1,766** ▲ units from the previous year's gain of **670** ▲ absorbed units.

Employment in Des Moines has grown by 1.1% ▲ over the past 12 months, while hourly wages have risen by 1.9% ▲ YoY to \$31.95 according to the *Bureau of Labor Statistics*.











## **DISCLAIMER**

ALTHOUGH EVERY EFFORT IS MADE TO ENSURE THE ACCURACY, TIMELINESS AND COMPLETENESS OF THE INFORMATION PROVIDED IN THIS PUBLICATION, THE INFORMATION IS PROVIDED "AS IS" AND YARDI MATRIX DOES NOT GUARANTEE, WARRANT, REPRESENT OR UNDERTAKE THAT THE INFORMATION PROVIDED IS CORRECT, ACCURATE, CURRENT OR COMPLETE. YARDI MATRIX IS NOT LIABLE FOR ANY LOSS, CLAIM, OR DEMAND ARISING DIRECTLY OR INDIRECTLY FROM ANY USE OR RELIANCE UPON THE INFORMATION CONTAINED HEREIN.

## **COPYRIGHT NOTICE**

This document, publication and/or presentation (collectively, 'document') is protected by copyright, trademark and other intellectual property laws. Use of this document is subject to the terms and conditions of Yardi Systems, Inc. dba Yardi Matrix's Terms of Use <a href="http://www.y