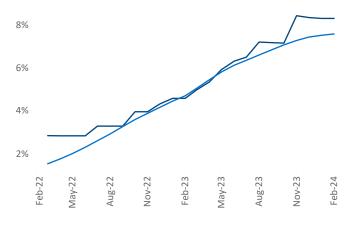

.Adler@yardi.com</u> Razvan Cimpean SEO Engineer Razvan-I.Cimpean@yardi.com Des Moines February 2024

**Des Moines** is the **79th** largest multifamily market with **45,624** completed units and **10,646** units in development, **3,789** of which have already broken ground.

New lease asking **rents** are at \$1,119, up 3.0% ▲ from the previous year placing Des Moines at 37th overall in year-over-year rent growth.

Multifamily housing **demand** has been positive with **2,436** ▲ net units absorbed over the past twelve months. This is up **1,766** ▲ units from the previous year's gain of **670** ▲ absorbed units.

Employment in Des Moines has grown by 1.1% ▲ over the past 12 months, while hourly wages have risen by 1.9% ▲ YoY to \$31.95 according to the *Bureau of Labor Statistics*.











## **DISCLAIMER**

ALTHOUGH EVERY EFFORT IS MADE TO ENSURE THE ACCURACY, TIMELINESS AND COMPLETENESS OF THE INFORMATION PROVIDED IN THIS PUBLICATION, THE INFORMATION IS PROVIDED "AS IS" AND YARDI MATRIX DOES NOT GUARANTEE, WARRANT, REPRESENT OR UNDERTAKE THAT THE INFORMATION PROVIDED IS CORRECT, ACCURATE, CURRENT OR COMPLETE. YARDI MATRIX IS NOT LIABLE FOR ANY LOSS, CLAIM, OR DEMAND ARISING DIRECTLY OR INDIRECTLY FROM ANY USE OR RELIANCE UPON THE INFORMATION CONTAINED HEREIN.

## **COPYRIGHT NOTICE**

This document, publication and/or presentation (collectively, 'document') is protected by copyright, trademark and other intellectual property laws. Use of this document is subject to the terms and conditions of Yardi Systems, Inc. dba Yardi Matrix's Terms of Use <a href="http://www.yar