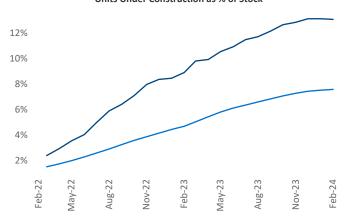

Contacts

Jeff Adler Vice President <u>Jeff.Adler@yardi.com</u> Razvan Cimpean SEO Engineer Razvan-I.Cimpean@yardi.com Denver February 2024

**Denver** is the **11th** largest multifamily market with **319,756** completed units and **157,892** units in development, **41,764** of which have already broken ground.