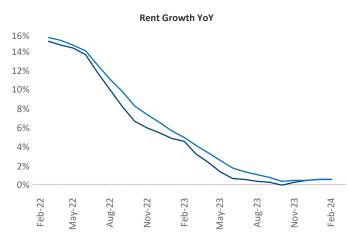

New lease asking **rents** are at **\$1,900**, up **0.6%** ▲ from the previous year placing Denver at **82nd** overall in year-over-year rent growth.

Multifamily housing **demand** has been positive with **9,554** ▲ net units absorbed over the past twelve months. This is up **142** ▲ units from the previous year's gain of **9,412** ▲ absorbed units.