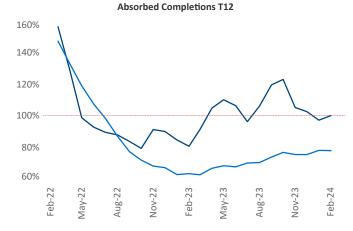

New lease asking **rents** are at **\$1,900**, up **0.6%** ▲ from the previous year placing Denver at **82nd** overall in year-over-year rent growth.

Multifamily housing **demand** has been positive with **9,554** ▲ net units absorbed over the past twelve months. This is up **142** ▲ units from the previous year's gain of **9,412** ▲ absorbed units.