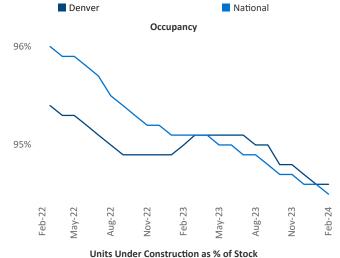

New lease asking **rents** are at **\$1,900**, up **0.6%** ▲ from the previous year placing Denver at **82nd** overall in year-over-year rent growth.

Multifamily housing **demand** has been positive with **9,554** ▲ net units absorbed over the past twelve months. This is up **142** ▲ units from the previous year's gain of **9,412** ▲ absorbed units.

**Employment** in Denver has grown by **1.1%** ▲ over the past 12 months, while hourly wages have risen by **6.5%** ▲ YoY to **\$39.46** according to the *Bureau of Labor Statistics*.