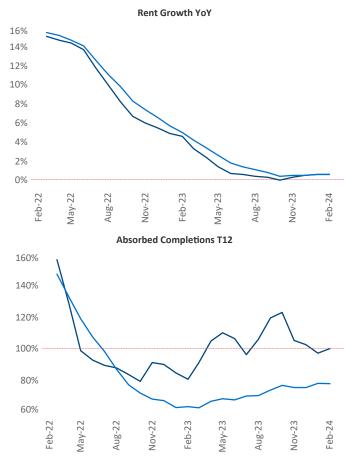

New lease asking **rents** are at **\$1,900**, up **0.6%** ▲ from the previous year placing Denver at **82nd** overall in year-over-year rent growth.

Multifamily housing **demand** has been positive with  $9,554 \blacktriangle$  net units absorbed over the past twelve months. This is up  $142 \blacktriangle$  units from the previous year's gain of  $9,412 \blacktriangle$  absorbed units.