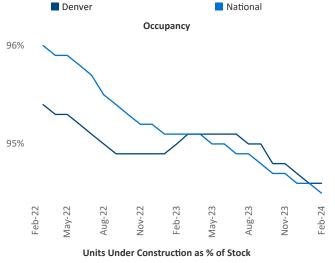

New lease asking **rents** are at **\$1,900**, up **0.6%** ▲ from the previous year placing Denver at **82nd** overall in year-over-year rent growth.

Multifamily housing **demand** has been positive with  $9,554 \blacktriangle$  net units absorbed over the past twelve months. This is up  $142 \blacktriangle$  units from the previous year's gain of  $9,412 \blacktriangle$  absorbed units.