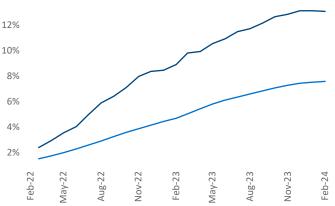

## Contacts

Jeff Adler Razvan Cimpean Vice President SEO Engineer Jeff.Adler@yardi.com

Fort Morgan

V

Denver

February 2024

**Denver** is the **11th** largest multifamily market with **319,756** completed units and **157,892** units in development, **41,764** of which have already broken ground.