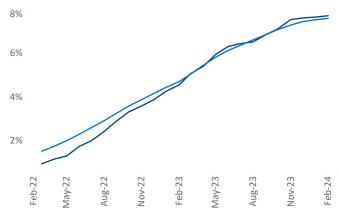

Contacts

Jeff Adler Vice President Jeff.Adler@yardi.com Razvan Cimpean SEO Engineer Razvan-I.Cimpean@yardi.com Dallas February 2024

**Dallas** is the **1st** largest multifamily market with **874,498** completed units and **218,877** units in development, **67,357** of which have already broken ground.