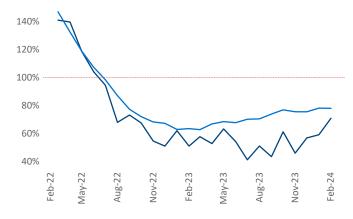

New lease asking **rents** are at **\$1,529**, down **-1.7% ▼** from the previous year placing Dallas at **106th** overall in year-over-year rent growth.

Multifamily housing **demand** has been positive with **16,981** ▲ net units absorbed over the past twelve months. This is up **6,849** ▲ units from the previous year's gain of **10,132** ▲ absorbed units.