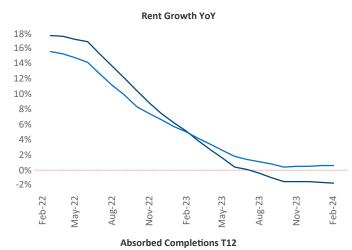

New lease asking **rents** are at **\$1,529**, down **-1.7% ▼** from the previous year placing Dallas at **106th** overall in year-over-year rent growth.

Multifamily housing **demand** has been positive with **16,981** ▲ net units absorbed over the past twelve months. This is up **6,849** ▲ units from the previous year's gain of **10,132** ▲ absorbed units.