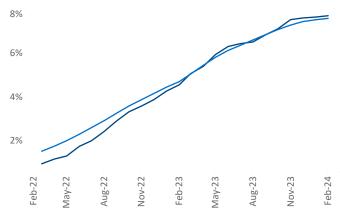

New lease asking **rents** are at **\$1,529**, down **-1.7% ▼** from the previous year placing Dallas at **106th** overall in year-over-year rent growth.

Multifamily housing **demand** has been positive with **16,981** ▲ net units absorbed over the past twelve months. This is up **6,849** ▲ units from the previous year's gain of **10,132** ▲ absorbed units.