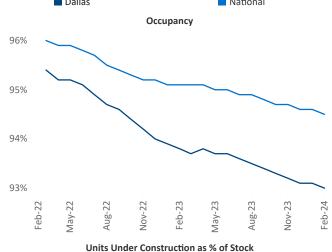

New lease asking **rents** are at **\$1,529**, down **-1.7% ▼** from the previous year placing Dallas at **106th** overall in year-over-year rent growth.

Multifamily housing **demand** has been positive with **16,981** ▲ net units absorbed over the past twelve months. This is up **6,849** ▲ units from the previous year's gain of **10,132** ▲ absorbed units.