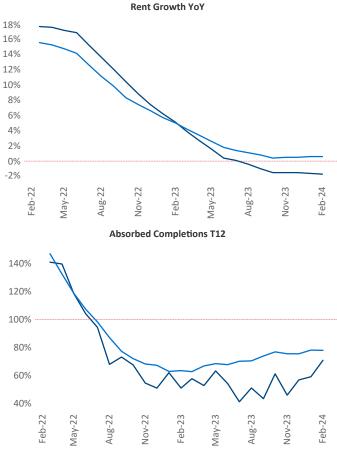

Dallas

February 2024

**Dallas** is the **1st** largest multifamily market with **874,498** completed units and **218,877** units in development, **67,357** of which have already broken ground.

New lease asking **rents** are at **\$1,529**, down -**1.7% ▼** from the previous year placing Dallas at **106th** overall in year-over-year rent growth.

Multifamily housing **demand** has been positive with **16,981**▲ net units absorbed over the past twelve months. This is up **6,849**▲ units from the previous year's gain of **10,132**▲ absorbed units.