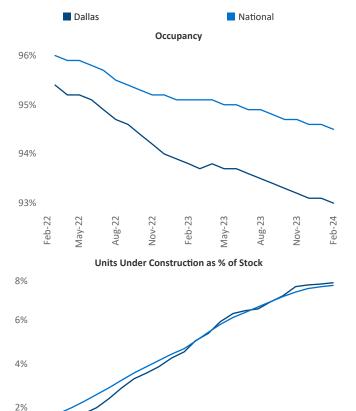

Dallas

February 2024

**Dallas** is the **1st** largest multifamily market with **874,498** completed units and **218,877** units in development, **67,357** of which have already broken ground.

New lease asking **rents** are at **\$1,529**, down -**1.7% ▼** from the previous year placing Dallas at **106th** overall in year-over-year rent growth.

Multifamily housing **demand** has been positive with **16,981**▲ net units absorbed over the past twelve months. This is up **6,849**▲ units from the previous year's gain of **10,132**▲ absorbed units.