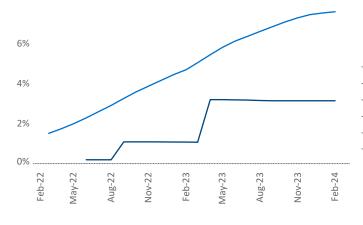

Corpus Christi is the 90th largest multifamily market with 36,236 completed units and 6,337 units in development, 1,140 of which have already broken ground.

New lease asking rents are at \$1,137 from the previous year placing Corpus Christi at 92nd overall in year-over-year rent growth.

Multifamily housing demand has been negative with -134 vert units absorbed over the past twelve months. This is up **251** A units from the previous year's loss of -385 V absorbed units.

**Employment** in Corpus Christi has grown by **2.8%** A over the past 12 months, while hourly wages have fallen by -4.2% YoY to \$30.42 according to the Bureau of Labor Statistics.