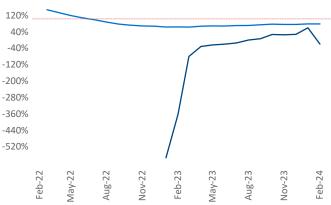

Multifamily housing demand has been negative with -134 vert units absorbed over the past twelve months. This is up **251** A units from the previous year's loss of -385 V absorbed units.

**Employment** in Corpus Christi has grown by **2.8%** A over the past 12 months, while hourly wages have fallen by -4.2% YoY to \$30.42 according to the Bureau of Labor Statistics.