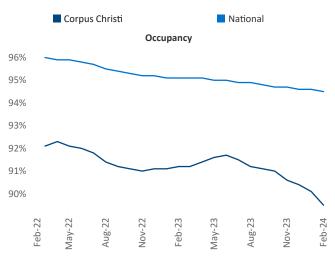

Corpus Christi is the 90th largest multifamily market with 36,236 completed units and 6,337 units in development, 1,140 of which have already broken ground.

New lease asking rents are at \$1,137 from the previous year placing Corpus Christi at 92nd overall in year-over-year rent growth.

Multifamily housing demand has been negative with -134 vert units absorbed over the past twelve months. This is up **251** A units from the previous year's loss of -385 V absorbed units.

**Employment** in Corpus Christi has grown by **2.8%** A over the past 12 months, while hourly wages have fallen by -4.2% YoY to \$30.42 according to the Bureau of Labor Statistics.