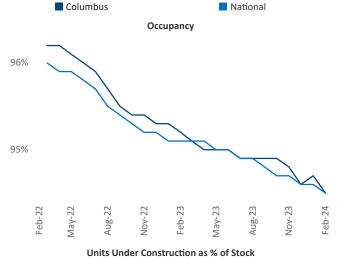

New lease asking **rents** are at \$1,268, up 3.7% ▲ from the previous year placing Columbus at 25th overall in year-over-year rent growth.

Multifamily housing **demand** has been positive with **4,950** ▲ net units absorbed over the past twelve months. This is up **3,651** ▲ units from the previous year's gain of **1,299** ▲ absorbed units.