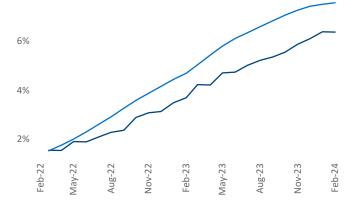

New lease asking **rents** are at \$1,268, up 3.7% ▲ from the previous year placing Columbus at 25th overall in year-over-year rent growth.

Multifamily housing **demand** has been positive with **4,950** ▲ net units absorbed over the past twelve months. This is up **3,651** ▲ units from the previous year's gain of **1,299** ▲ absorbed units.