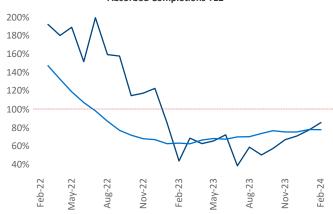

New lease asking **rents** are at \$1,268, up 3.7% ▲ from the previous year placing Columbus at 25th overall in year-over-year rent growth.

Multifamily housing **demand** has been positive with **4,950** ▲ net units absorbed over the past twelve months. This is up **3,651** ▲ units from the previous year's gain of **1,299** ▲ absorbed units.