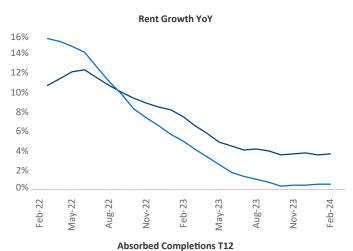

New lease asking **rents** are at \$1,268, up 3.7% ▲ from the previous year placing Columbus at 25th overall in year-over-year rent growth.

Multifamily housing **demand** has been positive with **4,950** ▲ net units absorbed over the past twelve months. This is up **3,651** ▲ units from the previous year's gain of **1,299** ▲ absorbed units.