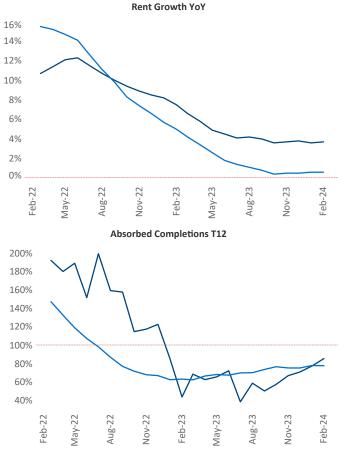

New lease asking **rents** are at **\$1,268**, up **3.7%** A from the previous year placing Columbus at 25th overall in year-over-year rent growth.

Multifamily housing demand has been positive with **4,950** ▲ net units absorbed over the past twelve months. This is up **3,651** ▲ units from the previous year's gain of **1,299** ▲ absorbed units.