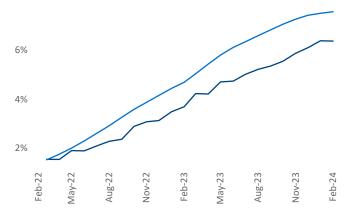

New lease asking **rents** are at **\$1,268**, up **3.7%** A from the previous year placing Columbus at 25th overall in year-over-year rent growth.

Multifamily housing demand has been positive with **4,950** ▲ net units absorbed over the past twelve months. This is up **3,651** ▲ units from the previous year's gain of **1,299** ▲ absorbed units.