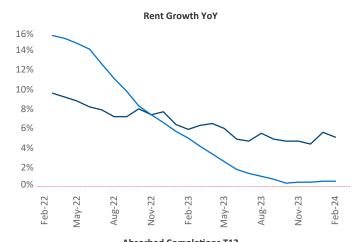

New lease asking **rents** are at \$1,166, up 5.1% ▲ from the previous year placing Columbus GA at 10th overall in year-over-year rent growth.

Multifamily housing **demand** has been positive with **818** ▲ net units absorbed over the past twelve months. This is up **841** ▲ units from the previous year's loss of **-23** ▼ absorbed units.