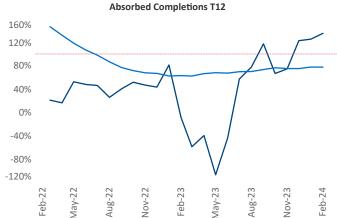

New lease asking **rents** are at \$1,166, up 5.1% ▲ from the previous year placing Columbus GA at 10th overall in year-over-year rent growth.

Multifamily housing **demand** has been positive with **818** ▲ net units absorbed over the past twelve months. This is up **841** ▲ units from the previous year's loss of **-23** ▼ absorbed units.