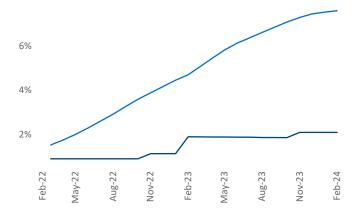

**Employment** in Columbus GA has grown by **2.4%** ▲ over the past 12 months, while hourly wages have risen by **4.7%** ▲ YoY to **\$26.60** according to the *Bureau of Labor Statistics*.

Feb-22

Aug-22

Nov-22

May-23

Aug-23

Nov-23

Units Under Construction as % of Stock