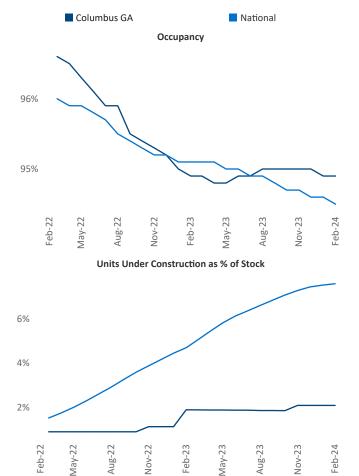

Vice President

Jeff.Adler@yardi.com

Zebulon

Thomastor

Ame

Razvan Cimpean SEO Engineer <u>Razvan-I.Cimpean@yardi.com</u> Columbus GA February 2024

**Columbus GA** is the **99th** largest multifamily market with **31,145** completed units and **4,022** units in development, **651** of which have already broken ground.

New lease asking **rents** are at **\$1,166**, up **5.1%** ▲ from the previous year placing Columbus GA at **10th** overall in year-over-year rent growth.

Multifamily housing **demand** has been positive with **818** ▲ net units absorbed over the past twelve months. This is up **841** ▲ units from the previous year's loss of **-23** ▼ absorbed units.

**Employment** in Columbus GA has grown by **2.4%** • over the past 12 months, while hourly wages have risen by **4.7%** • YoY to **\$26.60** according to the *Bureau of Labor Statistics*.

**Rent Growth YoY** 