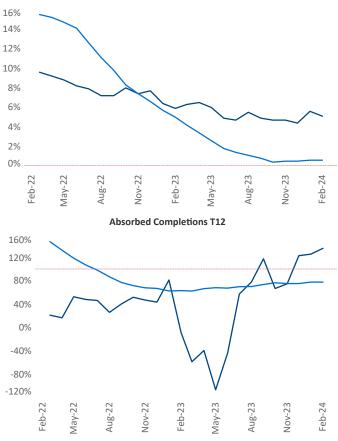

New lease asking **rents** are at **\$1,166**, up **5.1%** ▲ from the previous year placing Columbus GA at **10th** overall in year-over-year rent growth.

Multifamily housing **demand** has been positive with **818** ▲ net units absorbed over the past twelve months. This is up **841** ▲ units from the previous year's loss of **-23** ▼ absorbed units.

**Employment** in Columbus GA has grown by **2.4%** • over the past 12 months, while hourly wages have risen by **4.7%** • YoY to **\$26.60** according to the *Bureau of Labor Statistics*.

**Rent Growth YoY** 