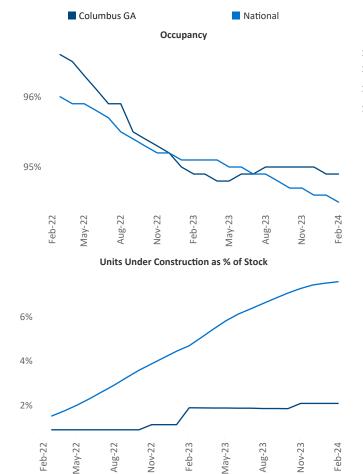

Thomastor

Ame

Razvan Cimpean SEO Engineer Razvan-I.Cimpean@yardi.com

Contacts

Columbus GA February 2024

**Columbus GA** is the **99th** largest multifamily market with **31,145** completed units and **4,022** units in development, **651** of which have already broken ground.