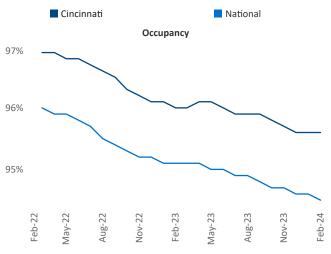

New lease asking **rents** are at **\$1,322**, up **4.0%** ▲ from the previous year placing Cincinnati at 22nd overall in year-over-year rent growth.

Multifamily housing demand has been positive with **1,654** A net units absorbed over the past twelve months. This is up **103** ▲ units from the previous year's gain of **1,551 absorbed units.** 