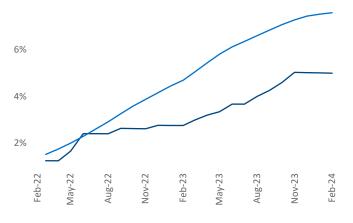

New lease asking **rents** are at **\$1,322**, up **4.0%** ▲ from the previous year placing Cincinnati at 22nd overall in year-over-year rent growth.

Multifamily housing demand has been positive with **1,654** A net units absorbed over the past twelve months. This is up **103** ▲ units from the previous year's gain of **1,551 absorbed units.** 