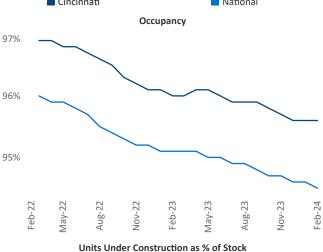

New lease asking **rents** are at \$1,322, up 4.0% ▲ from the previous year placing Cincinnati at 22nd overall in year-over-year rent growth.

Multifamily housing **demand** has been positive with **1,654** ▲ net units absorbed over the past twelve months. This is up **103** ▲ units from the previous year's gain of **1,551** ▲ absorbed units.

Employment in Cincinnati has grown by 0.6% ▲ over the past 12 months, while hourly wages have risen by 3.3% ▲ YoY to \$32.85 according to the *Bureau of Labor Statistics*.