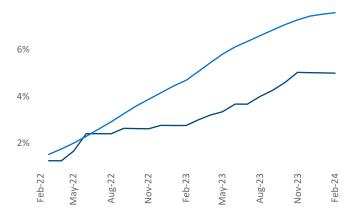

Contacts

Jeff Adler Vice President Jeff.Adler@yardi.com Razvan Cimpean SEO Engineer Razvan-I.Cimpean@yardi.com Cincinnati February 2024

Cincinnati is the 44th largest multifamily market with 119,034 completed units and 25,402 units in development, 5,946 of which have already broken ground.