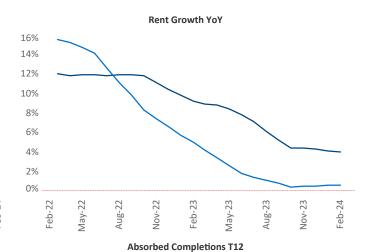

New lease asking **rents** are at \$1,322, up 4.0% ▲ from the previous year placing Cincinnati at 22nd overall in year-over-year rent growth.

Multifamily housing **demand** has been positive with **1,654** ▲ net units absorbed over the past twelve months. This is up **103** ▲ units from the previous year's gain of **1,551** ▲ absorbed units.