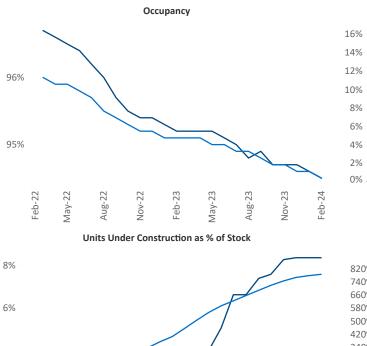

Vice President

Jeff.Adler@yardi.com

Razvan Cimpean SEO Engineer Razvan-I.Cimpean@yardi.com Chattanooga February 2024

Chattanooga is the 95th largest multifamily market with 33,291 completed units and 11,153 units in development, 2,780 of which have already broken ground.

New lease asking **rents** are at \$1,339, up 0.9% A from the previous year placing Chattanooga at 78th overall in year-over-year rent growth.

Multifamily housing demand has been positive with 658 net units absorbed over the past twelve months. This is up **596** Inits from the previous year's gain of **62** Is absorbed units.

**Employment** in Chattanooga has grown by **0.9%** A over the past 12 months, while hourly wages have risen by 2.3% YoY to \$27.38 according to the Bureau of Labor Statistics.

Chattanooga

Calhoun

Adairsville