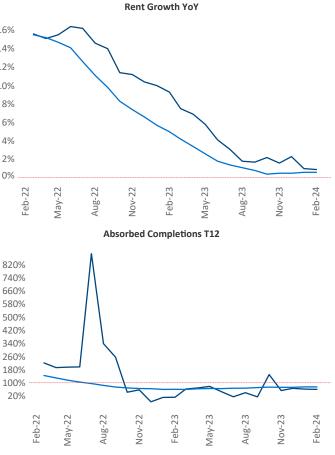

Vice President

Jeff.Adler@yardi.com

Razvan Cimpean SEO Engineer Razvan-I.Cimpean@yardi.com Chattanooga February 2024

Chattanooga is the 95th largest multifamily market with 33,291 completed units and 11,153 units in development, 2,780 of which have already broken ground.

New lease asking **rents** are at \$1,339, up 0.9% A from the previous year placing Chattanooga at 78th overall in year-over-year rent growth.

Multifamily housing demand has been positive with 658 net units absorbed over the past twelve months. This is up **596** Inits from the previous year's gain of **62** Is absorbed units.

**Employment** in Chattanooga has grown by **0.9%** A over the past 12 months, while hourly wages have risen by 2.3% YoY to \$27.38 according to the Bureau of Labor Statistics.

Chattanooga

Calhoun

Adairsville