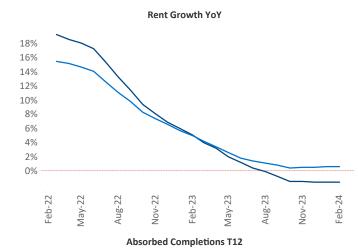

New lease asking **rents** are at \$1,568, down -1.6% ▼ from the previous year placing Charlotte at 105th overall in year-over-year rent growth.

Multifamily housing **demand** has been positive with **6,962** ▲ net units absorbed over the past twelve months. This is up **2,480** ▲ units from the previous year's gain of **4,482** ▲ absorbed units.