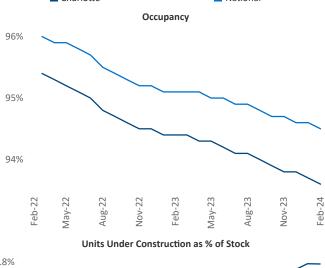

New lease asking **rents** are at \$1,568, down -1.6% ▼ from the previous year placing Charlotte at 105th overall in year-over-year rent growth.

Multifamily housing **demand** has been positive with **6,962** ▲ net units absorbed over the past twelve months. This is up **2,480** ▲ units from the previous year's gain of **4,482** ▲ absorbed units.