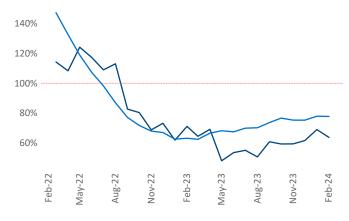

New lease asking **rents** are at \$1,568, down -1.6% ▼ from the previous year placing Charlotte at 105th overall in year-over-year rent growth.

Multifamily housing **demand** has been positive with **6,962** ▲ net units absorbed over the past twelve months. This is up **2,480** ▲ units from the previous year's gain of **4,482** ▲ absorbed units.