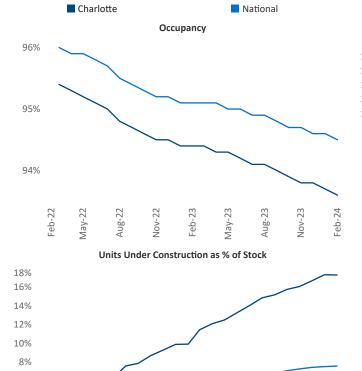

Feb-23

May-23

Laurens

Contacts

Razvan Cimpean SEO Engineer <u>Razvan-I.Cimpean@yardi.com</u> Charlotte

February 2024

**Charlotte** is the **25th** largest multifamily market with **214,481** completed units and **123,569** units in development, **37,099** of which have already broken ground.

New lease asking **rents** are at **\$1,568**, down -**1.6%** ▼ from the previous year placing Charlotte at **105th** overall in year-over-year rent growth.

Multifamily housing **demand** has been positive with 6,962▲ net units absorbed over the past twelve months. This is up 2,480▲ units from the previous year's gain of 4,482▲ absorbed units.

**Employment** in Charlotte has grown by **1.9%** • over the past 12 months, while hourly wages have risen by **1.0%** • YoY to **\$34.63** according to the *Bureau of Labor Statistics*.

Rent Growth YoY