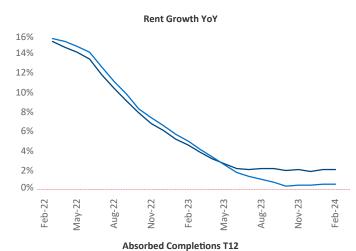

New lease asking **rents** are at \$1,559, up 2.1% ▲ from the previous year placing Central Valley at 57th overall in year-over-year rent growth.

Multifamily housing **demand** has been positive with **1,141** ▲ net units absorbed over the past twelve months. This is up **2,057** ▲ units from the previous year's loss of **-916** ▼ absorbed units.