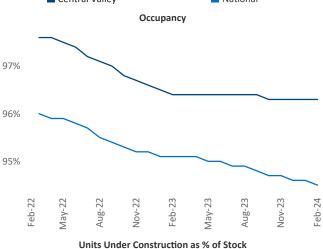

Contacts

Jeff Adler Vice President Jeff.Adler@yardi.com Razvan Cimpean SEO Engineer Razvan-I.Cimpean@yardi.com Central Valley February 2024

**Central Valley** is the **41st** largest multifamily market with **122,989** completed units and **28,008** units in development, **4,155** of which have already broken ground.